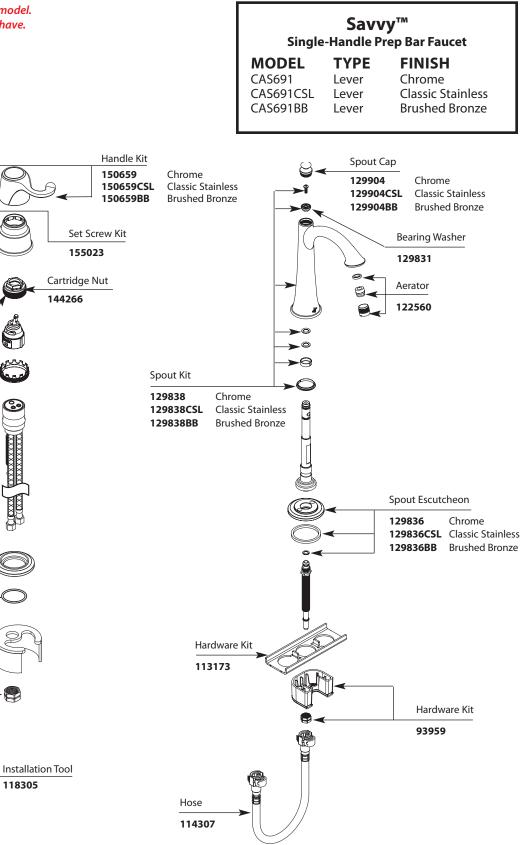

Chrome

Chrome 150660CSL Classic Stainless

150660BB Brushed Bronze

Replacement Cartridge, Nut & Set Screw

Note: Must change nut

with cartridge

Handle Escutcheon

Chrome

**Classic Stainless** 

**Brushed Bronze** 

150661

150661CSL

150661BB

Hardware Kit 100008

Installation Tool

(Obsolete) 100110

**Classic Stainless** 

**Brushed Bronze** 

## Order by Part Number

Plug Button Kit

152859

Dome

150660

1255

152859CSL

152859BB

There is more than one version of this model. Page down to identify the version you have.

## **Illustrated Parts**





Order by Part Number

## **Illustrated Parts**



EXP10874

01/25/2019