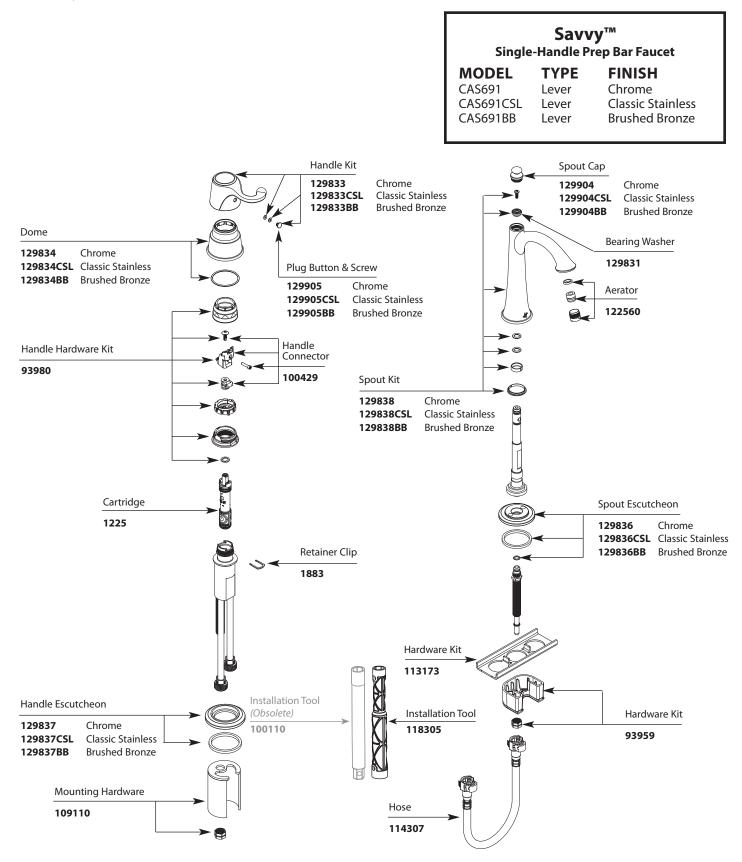

Chrome

Chrome 150660CSL Classic Stainless

150660BB Brushed Bronze

Replacement Cartridge, Nut & Set Screw

Note: Must change nut

with cartridge

Handle Escutcheon

Chrome

**Classic Stainless** 

**Brushed Bronze** 

150661

150661CSL

150661BB

Hardware Kit 100008

Installation Tool

(Obsolete) 100110

**Classic Stainless** 

**Brushed Bronze** 

## Order by Part Number

Plug Button Kit

152859

Dome

150660

1255

152859CSL

152859BB

There is more than one version of this model. Page down to identify the version you have.

## **Illustrated Parts**





Order by Part Number

## **Illustrated Parts**



EXP10874

01/25/2019