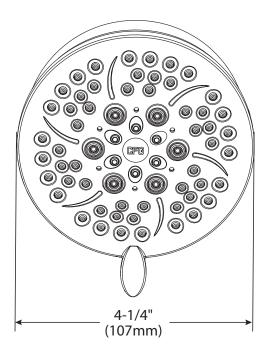

spray face and shell
- · Available in various finishes identified by suffix
- · Fixed mount showerhead only
- Brass swivel ball assembly

#### **OPERATION**

 Four functions: massage, fine, full and combination (massage and full); rotate outer ring to select

#### **FLOW**

Designed to deliver 1.75 gpm (6.6 L/min) at 80 psi

#### **STANDARDS**

- Third party certified to meet ASME A112.18.1/ CSA B125.1 and all applicable requirements referenced therein
- · Compliant with California water efficiency regulations
- Meets Watersense® criteria

#### **WARRANTY**

- 10 year limited warranty against defects in materials and manufacturing workmanship
- 10 year limited warranty when used in a multifamily installation

## Specifications



**4-Function Showerhead** 

# **Models:** 48401GR series







### **CRITICAL DIMENSIONS**

(DO NOT SCALE)