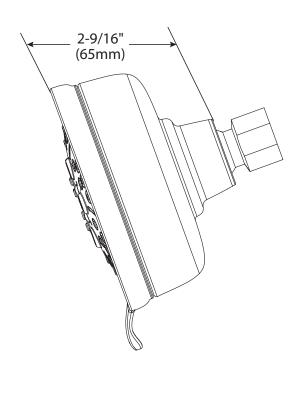

ray face and shell
- · Available in various finishes identified by suffix
- · Fixed mount showerhead only
- Brass swivel ball assembly

#### **OPERATION**

 Four functions: massage, fine, full and combination (massage and full); rotate outer ring to select

#### **FLOW**

Designed to deliver 1.75 gpm (6.6 L/min) at 80 psi

#### **STANDARDS**

- Third party certified to meet ASME A112.18.1/ CSA B125.1 and all applicable requirements referenced therein
- · Compliant with California water efficiency regulations
- Meets Watersense® criteria

#### **WARRANTY**

- 10 year limited warranty against defects in materials and manufacturing workmanship
- 10 year limited warranty when used in a multifamily installation

## Specifications



**4-Function Showerhead** 

# **Models:** 48401GR series







### **CRITICAL DIMENSIONS**

(DO NOT SCALE)