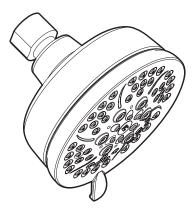

#### **DESCRIPTION**

- · Non-metallic spray face and shell
- · Available in various finishes identified by suffix
- · Fixed mount showerhead only
- Brass swivel ball assembly

#### **OPERATION**

 Four functions: massage, fine, full and combination (massage and full); rotate outer ring to select

## Specifications

**4-Function Showerhead** 

# **Models:** 48401GR series