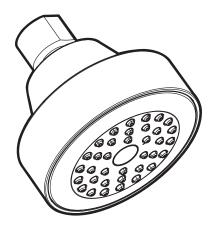

# **E**dgestone<sup>®</sup>

Models:

46401GR, 46401BNGR

#### **DESCRIPTION**

- · Fixed mount showerhead
- Nonmetallic spray face and shell
- · Brass swivel ball assembly
- · Available in various finishes identified by suffix