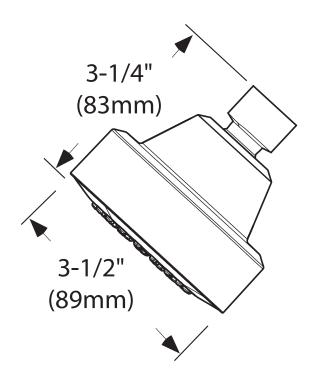

A Moen Incorporated Brand

# **E**dgestone<sup>®</sup>









Models:

46401GR, 46401BNGR

## **Water Saving Showerhead**

#### **DESCRIPTION**

- · Fixed mount showerhead
- Nonmetallic spray face and shell
- · Brass swivel ball assembly
- · Available in various finishes identified by suffix

#### **FLOW**

• Designed to deliver 1.75 gpm max (6.6 L/min) max

#### **STANDARDS**

 Third party certified to WaterSense<, ASME A112.18.1/CSA B-125.1 and all applicable requirements referenced therein

#### **WARRANTY - RESIDENTIAL, COMMERCIAL**

- Ten (10) year limited warranty against defects in materials and manufacturing workmanship
- Refer to the installation instructions enclosed with each CFG product or call 1-888-450-4910 for complete warranty information.



### **CRITICAL DIMENSIONS**

(DO NOT SCALE)