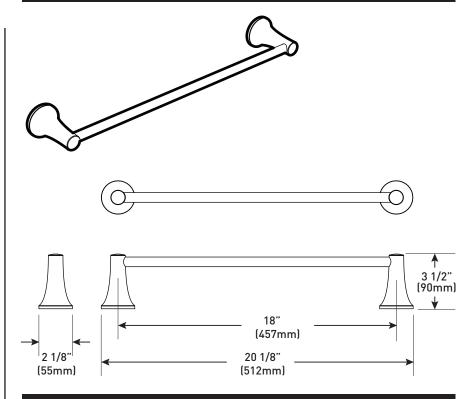

# Pyrite<sup>™</sup> Technical Specification

18" Towel Bar YB2618

#### **Stock Numbers:**

- ☐ YB2618CH 18" Towel Bar Chrome Finish
- ☐ YB2618BN 18" Towel Bar Brushed Nickel Finish
- ☐ YB2618BL 18" Towel Bar Matte Black Finish

### Materials:

18" Towel Bar is constructed of zinc.

#### **Dimensions:**



#### **Installation Instructions:**

Please refer to product instructions for installation steps.

## **Cleaning Instructions:**

To preserve the fine finish of this product, clean only with a soft damp cloth. Dry well. Do not use commercial or abrasive cleaners.

MOEN®

| Stock Number:        | _ 18" Towel Bar |
|----------------------|-----------------|
| By MOEN Incorporated |                 |

25300 AL MOEN DRIVE • NORTH OLMSTED, OH 44070 CORPORATE HEADQUARTERS: (800) 321-8809 • FAX: (800) 848-6636 INTERNATIONAL: (440) 962-2000 • FAX: (440) 962-2726 CUSTOMER SERVICE (USA): 800-882-0116 • FAX: (888) 379-2720 WWW.MOEN.COM

© 2023 Moen Incorporated. Moen is a registered trademark and Pyrite is a trademark of Moen Incorporated. All rights reserved.