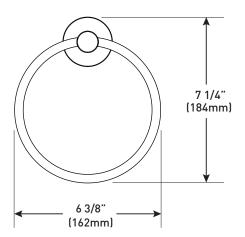

## Pyrite<sup>™</sup> Technical Specification

#### **Towel Ring**

### YB2686

3" (75mm)

#### **Stock Numbers:**

- YB2686CH Towel Ring Chrome Finish
- YB2686BN Towel Ring Brushed Nickel Finish
- YB2686BL Towel Ring Matte Black Finish

### Dimensions:





#### Materials:

Towel Ring is constructed of zinc.

#### Installation Instructions:

Please refer to product instructions for installation steps.

#### **Cleaning Instructions:**

To preserve the fine finish of this product, clean only with a soft damp cloth. Dry well. Do not use commercial or abrasive cleaners.

# MOEN®

#### Stock Number: \_\_ By MOEN

**Towel Ring** 

25300 AL MOEN DRIVE • NORTH OLMSTED, OH 44070 CORPORATE HEADQUARTERS: (800) 321-8809 • FAX: (800) 848-6636 INTERNATIONAL: (440) 962-2000 • FAX: (440) 962-2726 CUSTOMER SERVICE (USA): 800-882-0116 • FAX: (888) 379-2720 WWW.MOEN.COM © 2023 Moen Incorporated. Moen is a registered trademark and Pyrite is a trademark of Moen Incorporated. All rights reserved.